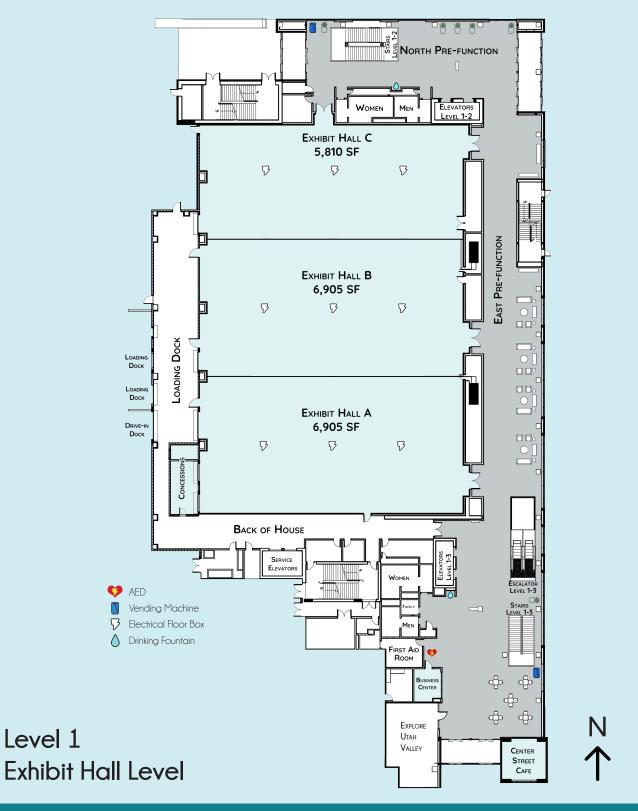

| Space                                                                                                                  | Sq. Ft.                                              | Banquet                                  | Theater                                        | Classroom                                | Crescents                         | 10x10                             |
|------------------------------------------------------------------------------------------------------------------------|------------------------------------------------------|------------------------------------------|------------------------------------------------|------------------------------------------|-----------------------------------|-----------------------------------|
| Exhibit Hall ABC<br>Exhibit Hall A<br>Exhibit Hall B<br>Exhibit Hall C<br>Ex. Exhibit Hall ABC<br>Ex. Exhibit Hall ABC | 19,620<br>6,905<br>6,905<br>5,810<br>10,370<br>9,250 | 1,260<br>450<br>450<br>360<br>630<br>540 | 2,640<br>978<br>1,036<br>828<br>1,408<br>1,190 | 1,728<br>600<br>675<br>507<br>975<br>882 | 1,080<br>360<br>388<br>576<br>504 | 100<br>39<br>39<br>29<br>57<br>47 |